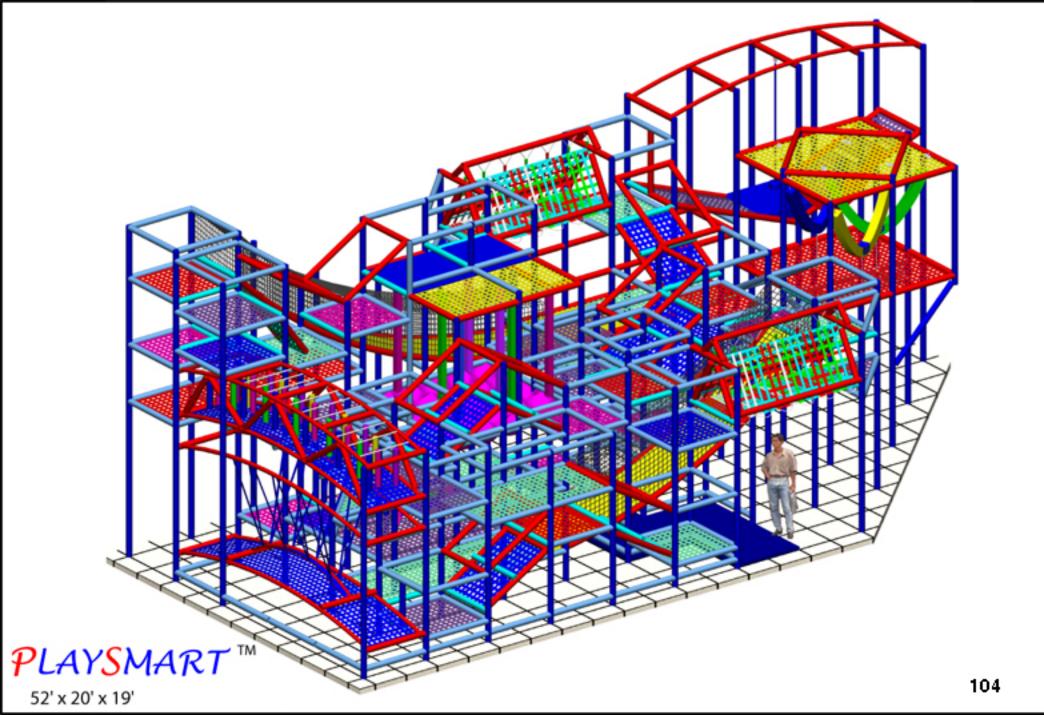

## List of Events 52' x 20' x 19' Playground

Two Large Model Double
Slides
Kangaroo Room
Six Floor Web Elevator
Web Ramp/Five Floor Web
Elevator Combination
Two Elastic Tunnels
Challenge Path Arch
Web Mountain
Three Cave Climbs

Rodeo Rider Room
Stalagbag Arch
16' Pool Swing
Padded Ladder
Spiral Triangle Climb with
Two Web Elevator Floors and
a Web Ramp
Magic Carpet
Two Web Ramps

## Accessories

Tuff Pad Post Padding
Two Ceiling Pads
Three 4' x 8' Transition Web
Floors
No-Climb Netting to 7' on
perimeter of playground
Two Triangle Transition Web
Floors

Durable Thresholds with Wear Covers Three 4' x 4' Transition Web Floors Four 2" x 48" x 48" Closed Cell Foam Floor Pads