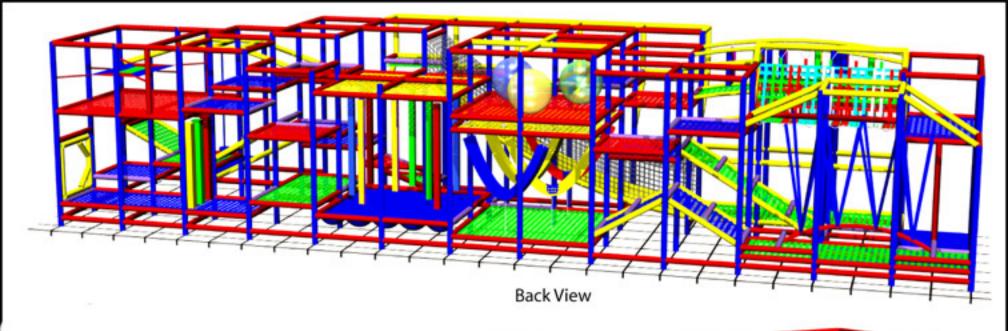

## Events List 52' x 12' x 12' Playground

16' Double Slide 12' Stalagbag Arch Kangaroo Room 12' Pool Swing **Elastic Tunnel** Rodeo Rider Room Challenge Path Web Elevators Bungee Wall Magic Carpet Cave Climb/Web Elevator Combos 20' Skywalk 4' Web Ramp Roly-Poly Room Web Mountain 8' Web Ramp