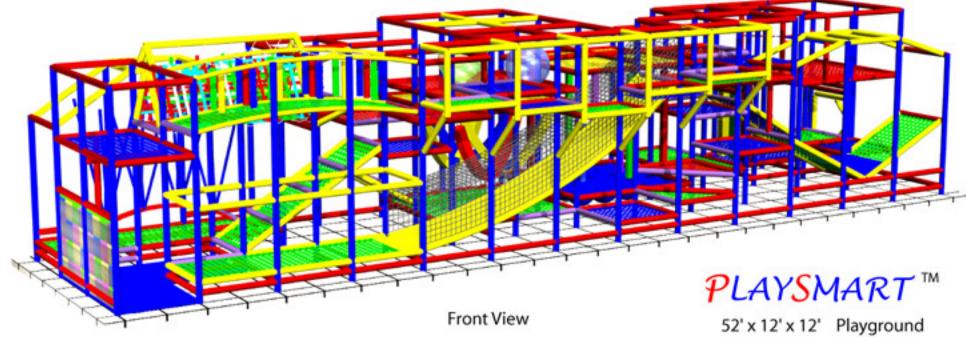

## Events List 52' x 12' x 12' Playground

16' Double Slide 12' Stalagbag Arch Kangaroo Room 12' Pool Swing **Elastic Tunnel** Rodeo Rider Room Challenge Path Web Elevators Bungee Wall Magic Carpet Cave Climb/Web Elevator Combos 20' Skywalk 4' Web Ramp Roly-Poly Room Web Mountain 8' Web Ramp